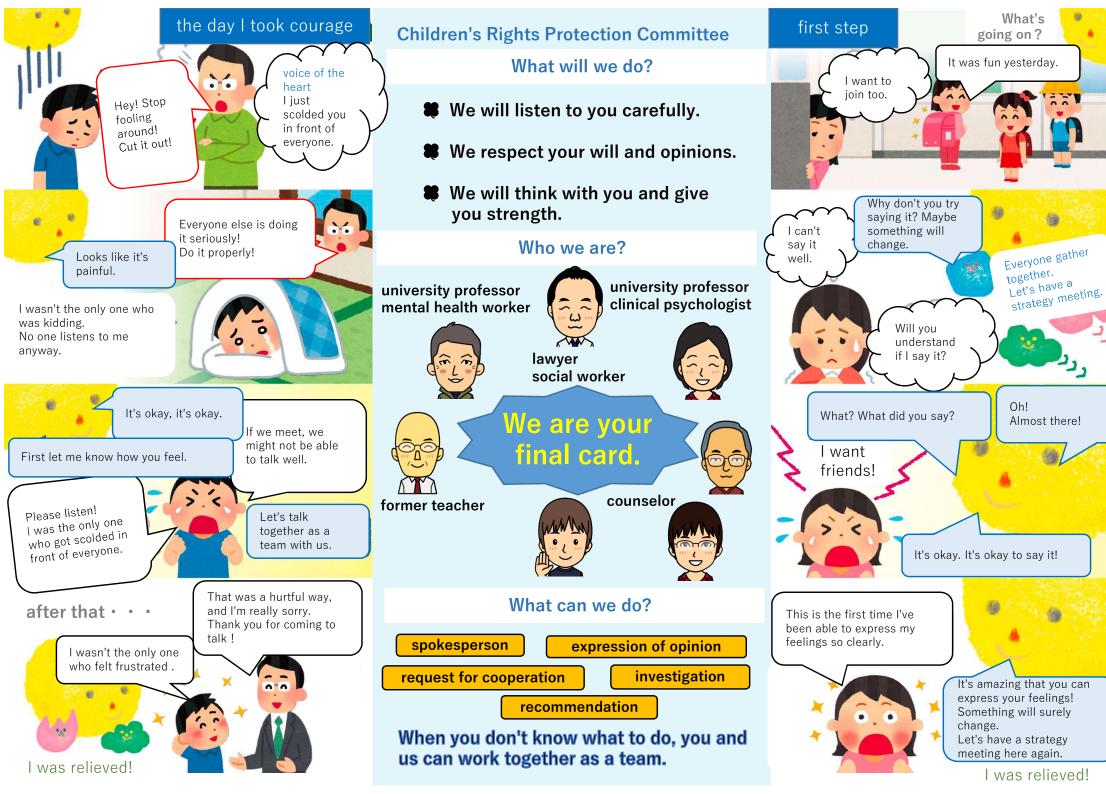

What are children's rights?

You have the right to live, the right to grow, the right to be protected, and the right to express your opinion etc. (From the Convention on the Rights of the Child)

Please contact our committee. We are independent from government organization such as city hall. Except in emergencies, you can consult confidentially.

Can parents also consult?

Of course. We accept cases related to children's rights. First, please let us know how your child feels.

How different from other counseling agencies?

We can make suggestions and recommendations to relevant organizations to prevent similar cases will happen.

## We will always keep the secret

We will not tell your information to schools or parents etc. without your consent, except in emergencies. Please feel free to contact us.

# Your final card for your trouble

If you feel that your rights have been abused, such as being subjected to something unpleasant, being subjected to violence, or being separated from a loved one, please contact us immediately.